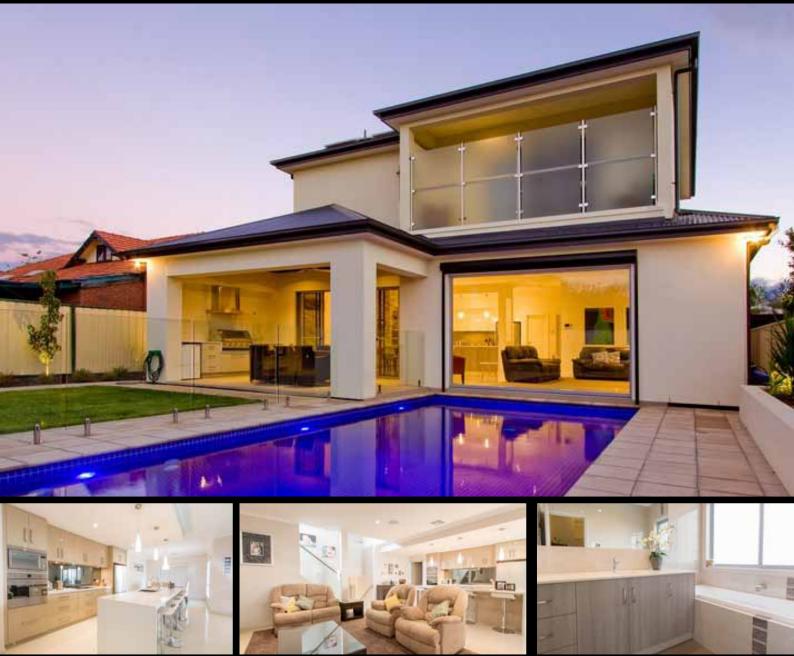

#### IN THE MEDIA

Stellar Homes recently featured one of its stunning homes on Building Ideas on 6th July Channel 9 at 4.30pm. If you happened to miss the feature, its well worth watching.

Our clients, Victor and Rosie, kindly opened their doors to showcase their stunning home with quality workmanship and fine attention to detail.

Our clients expressed their desire for a Victorian style home, which would combine contemporary living with elegant styling.

The stunning façade of the home incorporates hen pecked quoins and baroque and ornate finishes throughout the home. The attention to detail of this stunning property continues through to the 3.3 metre ceilings, which have been finished with beautiful Victorian Cove solid plaster cornices measuring 250mm.

The French provincial open plan kitchen keeps to the theme of classical Victorian beauty, and

includes an island bench, which has been built with double layered stone. Natural light bathes every square inch of the kitchen with large windows above the sink and the walk-in pantry is a home cook's dream, boasting vast cupboards space.

The spacious master bedroom is a retreat for the parents to relish, with a generously sized his and hers walk in wardrobe with extensive wardrobe space, which is complemented by an exquisite ensuite bathroom featuring floor to ceiling tiles.