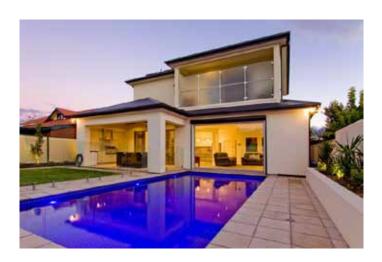

#### **BENTLEY HOUSE**

The first display home from the stunning World Of Homes Collection is currently under construction.

COMING SOON

Soon to be a display home, the grand Bentley House has been exclusively designed with elegance and grace, and is just one of the stunning designs from the new World of Homes collection.

Currently under construction in the new housing estate Springwood (Gawler East), Bentley House is set to open its grand doors towards of this year.

This distinguished home has an impressive open plan kitchen (including a walk-in Butler's Pantry) and a magnificent family and meals area, which includes a two-way fireplace providing both comfort and style. The living area is complemented with an inviting alfresco area

and an outdoor kitchen, which is prefect for entertaining friends and family.

Bedrooms two and three located nearby are complete with built-in robes and have access to their own bathroom, separate toilet and powder room. Similarly, the large study located at the front of the home, has a private powder room and separate toilet, which could potentially become a fourth bedroom.

The exquisite master bedroom is located upstairs and boasts a large walk in robe and grand ensuite. The upstairs area also incorporates a large parent's retreat, which is a truly bewitching feature of this home's richness. The retreat opens up to a private balcony with commanding views - ideal for relaxing and unwinding.