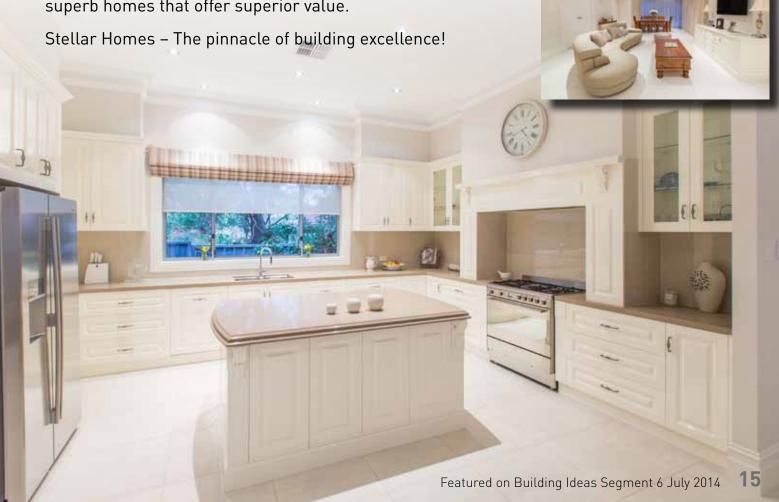

#### IN THE MEDIA

Stellar Homes recently featured one of its stunning homes on Building Ideas on 6th July Channel 9 at 4.30pm. If you happened to miss the feature, its well worth watching.

Our clients, Victor and Rosie, kindly opened their doors to showcase their stunning home with quality workmanship and fine attention to detail.

Our clients expressed their desire for a Victorian style home, which would combine contemporary living with elegant styling.

The stunning façade of the home incorporates hen pecked quoins and baroque and ornate finishes throughout the home. The attention to detail of this stunning property continues through to the 3.3 metre ceilings, which have been finished with beautiful Victorian Cove solid plaster cornices measuring 250mm.

The French provincial open plan kitchen keeps to the theme of classical Victorian beauty, and

includes an island bench, which has been built with double layered stone. Natural light bathes every square inch of the kitchen with large windows above the sink and the walk-in pantry is a home cook's dream, boasting vast cupboards space.

The spacious master bedroom is a retreat for the parents to relish, with a generously sized his and hers walk in wardrobe with extensive wardrobe space, which is complemented by an exquisite ensuite bathroom featuring floor to ceiling tiles.

Certainly impressive.

To view the Building Ideas segment, please click below