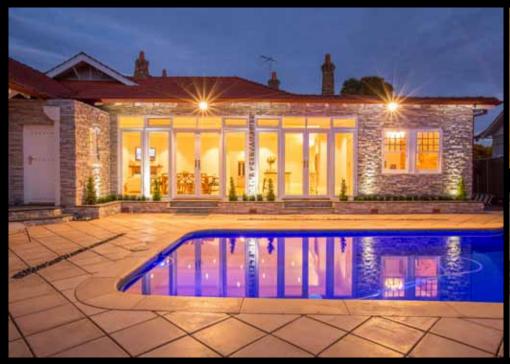

#### **BENTLEY HOUSE**

The first display home from the stunning World Of Homes Collection is currently under construction.

COMING SOON

Soon to be a display home, the grand Bentley House has been exclusively designed with elegance and grace, and is just one of the stunning designs from the new World of Homes collection.

Currently under construction in the new housing estate Springwood (Gawler East), Bentley House is set to open its grand doors towards of this year.

This distinguished home has an impressive open plan kitchen (including a walk-in Butler's Pantry) and a magnificent family and meals area, which includes a two-way fireplace providing both comfort and style. The living area is complemented with an inviting alfresco area

and an outdoor kitchen, which is prefect for entertaining friends and family.

Bedrooms two and three located nearby are complete with built-in robes and have access to their own bathroom, separate toilet and powder room. Similarly, the large study located at the front of the home, has a private powder room and separate toilet, which could potentially become a fourth bedroom.

The exquisite master bedroom is located upstairs and boasts a large walk in robe and grand ensuite. The upstairs area also incorporates a large parent's retreat, which is a truly bewitching feature of this home's richness. The retreat opens up to a private balcony with commanding views - ideal for relaxing and unwinding.