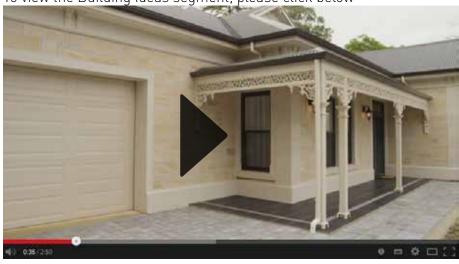

#### IN THE MEDIA

Stellar Homes recently featured one of its stunning homes on Building Ideas on 6th July Channel 9 at 4.30pm. If you happened to miss the feature, its well worth watching.

Our clients, Victor and Rosie, kindly opened their doors to showcase their stunning home with quality workmanship and fine attention to detail.

Our clients expressed their desire for a Victorian style home, which would combine contemporary living with elegant styling.

The stunning façade of the home incorporates hen pecked quoins and baroque and ornate finishes throughout the home. The attention to detail of this stunning property continues through to the 3.3 metre ceilings, which have been finished with beautiful Victorian Cove solid plaster cornices measuring 250mm.

The French provincial open plan kitchen keeps to the theme of classical Victorian beauty, and

includes an island bench, which has been built with double layered stone. Natural light bathes every square inch of the kitchen with large windows above the sink and the walk-in pantry is a home cook's dream, boasting vast cupboards space.

The spacious master bedroom is a retreat for the parents to relish, with a generously sized his and hers walk in wardrobe with extensive wardrobe space, which is complemented by an exquisite ensuite bathroom featuring floor to ceiling tiles.

Certainly impressive.

To view the Building Ideas segment, please click below