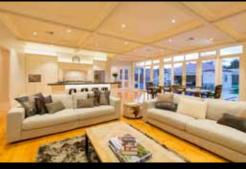

Currently under construction in the new housing estate Springwood (Gawler East), Bentley House is set to open its grand doors towards of this year.

This distinguished home has an impressive open plan kitchen (including a walk-in Butler's Pantry) and a magnificent family and meals area, which includes a two-way fireplace providing both comfort and style. The living area is complemented with an inviting alfresco area

and an outdoor kitchen, which is prefect for entertaining friends and family.

Bedrooms two and three located nearby are complete with built-in robes and have access to their own bathroom, separate toilet and powder room. Similarly, the large study located at the front of the home, has a private powder room and separate toilet, which could potentially become a fourth bedroom.