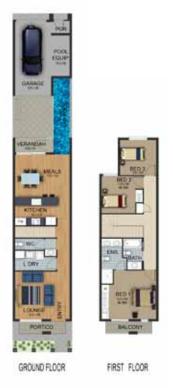

#### **BENTLEY HOUSE**

- 3 bedrooms plus study
- Impressive open plan kitchen, family and meals area with fire place
- Powder rooms
- Complete alfresco entertaining area and outdoor kitchen
- Large parent's retreat with private balcony
- Includes window furnishings, landscaping, paving and fencing

REDUCED: Purchase Price \$779,000