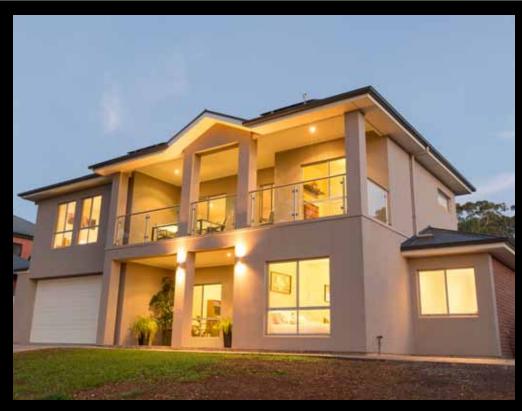

### Lightsview - Terrace Homes - The Providence

Stellar Homes is pleased to announce that the construction of "The Providence" Display Home is nearing completion. Located in the heart of Lightsview. The Providence is an innovative design specifically for narrow allotments. The Providence accommodates an abundance of natural light, open space as well as a feature lap swimming pool. It is anticipated this style of design will quickly become popular. Located on Wiltshire Street. Lightsview, the home is set to open in September 2014.

### St Clair - The St Tropez

Featuring an airy entrance with accented niches, this home opens up to a rear living area with gourmet kitchen overlooking the dining and living areas. The Master bedroom features a resort style bathroom, with full robes to the other three bedrooms. Centre closing sliding doors allow easy access to the outdoor alfresco area for family and friends entertaining. Surely a popular style of home.

Closing in October 2014 is the St Tropez at St Clair.

#### Lightsview - The Hikari

The "Hikari" is a contemporary design for narrow blocks. A wide spacious entry with void above and glass walled study welcomes you to this light and airy home. Corner opening stacker doors from the meals/family room create a truly functional entertaining area melding indoor living with the outdoor alfresco.